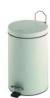

## Components and materials

- PP1305: steel white epoxy finish.
- PP1305C: AISI 410 stainles ssteel, bright finish.
- PP1305CS: AISI 410 stainless steel, satin finish.
- BODY: circular. Robust against shocks and misuse.
- LID: circular. Silent and anti-odors. Lid opening based on hinge system made of thermoplastic material.
- BASE: made of black thermoplastic, non-slip, insulates the cube bottom of moisture and makes the cube remain stable in place.
- INNER BUCKET: made of polypropylene with metal handle, for easy removal and capacity of 5L (PP1305/PP1305C/PP1305CS).
- PEDAL: metallic with a piece of non-slip black thermoplastic attached on its top. Activates the opening of the lidby pressing.
- HANDLE: metallic and located in the upper rear part of the bin to facilitate the transport.



PP1305 White Epoxy Finish



PP1305C **Bright finish** 



PP1305CS Satin finish





## **Technical specifications**

| Capacity     | 5L     |         |          |  |  |
|--------------|--------|---------|----------|--|--|
| Weight (net) | PP1305 | PP1305C | PP1305CS |  |  |
| Kg           | 0,84   | 0,75    | 0,75     |  |  |

Note: