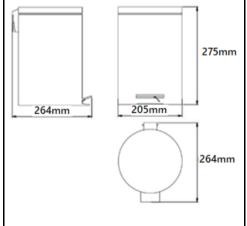

## SANITARY WARE SPECIFICATION SHEET

| Item Descriptions | Mediclinics (Spain) Waste receptacles and     |  |  |
|-------------------|-----------------------------------------------|--|--|
|                   | bins, stainless steel AISI 410, bright finish |  |  |
| Dimensions        | L205 x W264 x H275 mm                         |  |  |
| Model             | PP1305C                                       |  |  |
| Material/ Finish  | Stainless Steel AISI 410 / Bright Finish      |  |  |
| Manufacturer      | Mediclinics, S.A. (Spain)                     |  |  |
| Supplier          | Acme Sanitary Ware Co. Ltd                    |  |  |
|                   | Mr. Eric Wong/ Mr. Don Yuen                   |  |  |
| Contact Tel/Fax   | (852) 2388-7171 / (852) 2710-8012             |  |  |
| E-mail            | acme@acmesanitary.com.hk                      |  |  |
| Website           | www.acmesanitary.com.hk                       |  |  |