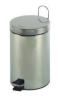

inish.
- PP1305C: AISI 410 stainles ssteel, bright finish.
- PP1305CS: AISI 410 stainless steel, satin finish.
- BODY: circular. Robust against shocks and misuse.
- LID: circular. Silent and anti-odors. Lid opening based on hinge system made of thermoplastic material.
- BASE: made of black thermoplastic, non-slip, insulates the cube bottom of moisture and makes the cube remain stable in place.
- INNER BUCKET: made of polypropylene with metal handle, for easy removal and capacity of 5L (PP1305/PP1305C/PP1305CS).
- PEDAL: metallic with a piece of non-slip black thermoplastic attached on its top. Activates the opening of the lidby pressing.
- HANDLE: metallic and located in the upper rear part of the bin to facilitate the transport.



PP1305 White Epoxy Finish



PP1305C **Bright finish** 



PP1305CS Satin finish





## **Technical specifications**

| Capacity     | 5L     |         |          |  |  |
|--------------|--------|---------|----------|--|--|
| Weight (net) | PP1305 | PP1305C | PP1305CS |  |  |
| Kg           | 0,84   | 0,75    | 0,75     |  |  |

Note: