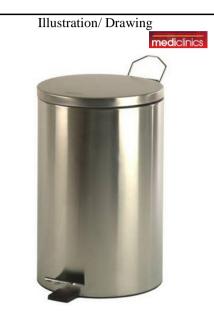

## SANITARY WARE SPECIFICATION SHEET

| Item Descriptions | Mediclinics (Spain) Waste receptacles and     |  |  |
|-------------------|-----------------------------------------------|--|--|
|                   | bins, stainless steel AISI 410, bright finish |  |  |
| Dimensions        | L205 x W264 x H275 mm                         |  |  |
| Model             | PP1305C                                       |  |  |
| Material/ Finish  | Stainless Steel AISI 410 / Bright Finish      |  |  |
| Manufacturer      | Mediclinics, S.A. (Spain)                     |  |  |
| Supplier          | Acme Sanitary Ware Co. Ltd                    |  |  |
|                   | Mr. Eric Wong/ Mr. Don Yuen                   |  |  |
| Contact Tel/Fax   | (852) 2388-7171 / (852) 2710-8012             |  |  |
| E-mail            | acme@acmesanitary.com.hk                      |  |  |
| Website           | www.acmesanitary.com.hk                       |  |  |

- Indoor circular body waste bins, 5L (PP1305/PP1305C/PP1305CS) capacity, operated by means of a pedal, to rest directly on the floor.
- · Suitable for washroomsand in-doors public areas. Modelssuitable for public use.
- · Strong plastic inner bucket easy to clean and to remove the bin liner.
- · Smooth and silent closinglid that avoids bad odors.
- Sturdy carrying handle easy to move the bin.

## Components and materials

- PP1305: steel white epoxy finish.
- PP1305C: AISI 410 stainles ssteel, bright finish.
- PP1305CS: AISI 410 stainless steel, satin finish.
- BODY: circular. Robust against shocks and misuse.
- LID: circular. Silent and anti-odors. Lid opening based on hinge system made of thermoplastic material.
- BASE: made of black thermoplastic, non-slip, insulates the cube bottom of moisture and makes the cube remain stable in place.
- INNER BUCKET: made of polypropylene with metal handle, for easy removal and capacity of 5L (PP1305/PP1305C/PP1305CS).
- PEDAL: metallic with a piece of non-slip black thermoplastic attached on its top. Activates the opening of the lidby pressing.
- HANDLE: metallic and located in the upper rear part of the bin to facilitate the transport.