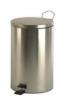

- PP1305: steel white epoxy finish.
- PP1305C: AISI 410 stainles ssteel, bright finish.
- PP1305CS: AISI 410 stainless steel, satin finish.
- BODY: circular. Robust against shocks and misuse.
- LID: circular. Silent and anti-odors. Lid opening based on hinge system made of thermoplastic material.
- BASE: made of black thermoplastic, non-slip, insulates the cube bottom of moisture and makes the cube remain stable in place.
- INNER BUCKET: made of polypropylene with metal handle, for easy removal and capacity of 5L (PP1305/PP1305C/PP1305CS).
- PEDAL: metallic with a piece of non-slip black thermoplastic attached on its top. Activates the opening of the lidby pressing.
- HANDLE: metallic and located in the upper rear part of the bin to facilitate the transport.



PP1305 White Epoxy Finish



PP1305C **Bright finish** 



PP1305CS Satin finish





## **Technical specifications**

| Capacity     | 5L     |         |          |  |  |
|--------------|--------|---------|----------|--|--|
| Weight (net) | PP1305 | PP1305C | PP1305CS |  |  |
| Kg           | 0,84   | 0,75    | 0,75     |  |  |

Note: